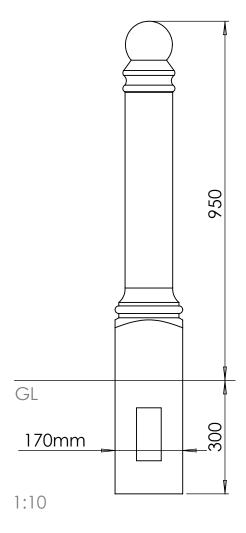

## Cast Iron Bollards | ASF 121

**Material:** 

Standard Finish: Optional Finish:

**Adaptations:** 

Reflective Bands: Ram Raid Options: Logos / Coats of Arms: 100% recycled, engineering grade 250 cast iron or any grade of ductile cast iron

Zinc rich primer and metal shield top coat

Bollards are available polyester powder coated. Embellishments, rings and features can be hand painted in a contrasting colour

Bollards supplied root fixed as standard, but can also be supplied removable or as fold down ASF 650 trough bollards

Reflective bands can be applied in white, red or yellow

Internal thick walled steel sleeves can be used to provide additional ram raid resistance

Logos, embelms, coats of Arms etc. can be cast onto the side of the bollards on request