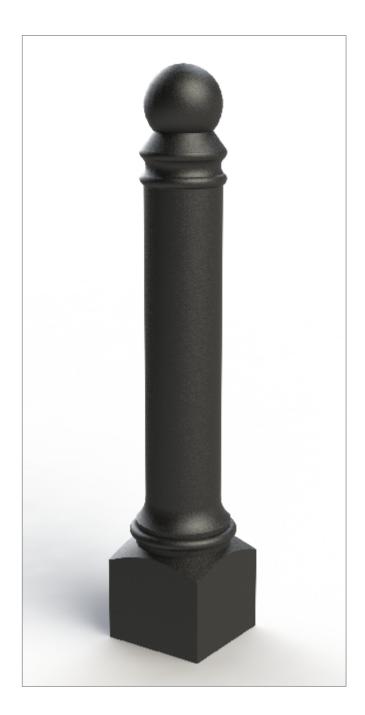

## Cast Iron Bollards | ASF 121

**Material:** 

Standard Finish: Optional Finish:

**Adaptations:** 

Reflective Bands: Ram Raid Options: Logos / Coats of Arms: 100% recycled, engineering grade 250 cast iron or any grade of ductile cast iron

Zinc rich primer and metal shield top coat

Bollards are available polyester powder coated. Embellishments, rings and features can be hand painted in a contrasting colour

Bollards supplied root fixed as standard, but can also be supplied removable or as fold down ASF 650 trough bollards

Reflective bands can be applied in white, red or yellow

Internal thick walled steel sleeves can be used to provide additional ram raid resistance

Logos, embelms, coats of Arms etc. can be cast onto the side of the bollards on request